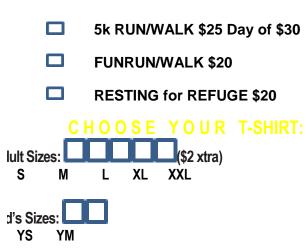

aturday, July 19, 2014 Race Starts @ 9p.m.

# **REGISTRATION FORM**

One form per entrant. Copies are acceptable or register online at ww.run2refuge.org deadline July 16, 2014. *By Mail:* **Postmark applications by July 10, 2014.** 

| (Please print) |                |
|----------------|----------------|
| Last Name:     |                |
|                |                |
| First Name:    |                |
|                |                |
| Address:       |                |
|                |                |
| City:          |                |
|                |                |
| State:Zip:     | Date of Birth: |
| DayTima Dhanay |                |
|                |                |
| Email:         |                |
|                |                |

#### CHOOSE YOUR EVENT:



## **RACE WAIVER**

In consideration of your accepting this entry, I, the undersigned, intending to be legally bound, hereby, for myself, my family, my heirs, executors, and administrators, forever waive, release & discharge any and all rights & claims for damages & causes of suit or action known or unknown, that we may have against RUN2REFUGE, Greater Grace Ministries (GGM), Total Race Solutions, Inc., the Run and See Tennessee Grand Prix, RunnerReg, the City of Knoxville, Road Runners Club of America, and all other political entities, all independent contractors & construction firms working on or near the course, all event officials & volunteers, & all sponsors of the race, & related race events & their officers, directors, employees, agents & representatives, successors, & assigns, fo